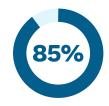

#### 85% of donations go directly to the support of a Rideauwood client.

85 cents of every dollar you donate to Rideauwood, goes directly into treatment services that support Rideauwood clients in need.